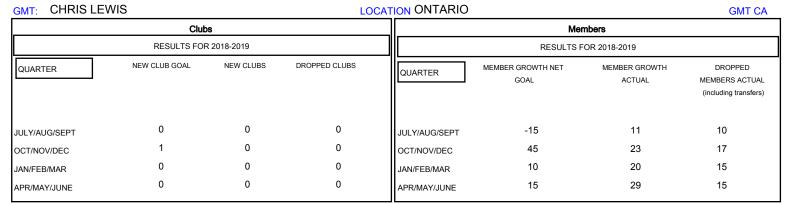

## District A 9

Results as of: 05/31/2019

| DROPPED CLUBS: 0 |    | 28 CLUBS OF 44 ADDED 1 OR MORE<br>NEW MEMBERS | GENDER DISTRIBUTION           MALE         857 (72.87%)           FEMALE         319 (27.13%) |     |
|------------------|----|-----------------------------------------------|-----------------------------------------------------------------------------------------------|-----|
| DROPPED MEMBERS  |    |                                               | Women Percentage Fiscal Year Goal: 25%                                                        |     |
| DECEASED         | 21 | CLICK HERE FOR CUMULATIVE  MEMBERSHIP DATA    | TOTAL FAMILY UNIT MEMBERS                                                                     | 219 |
| CLUB CANCELLED   | 0  |                                               |                                                                                               | 112 |
| OTHER            | 36 |                                               | FAMILY MEMBERS PAYING HALF 1  DUES                                                            |     |
| TOTAL            | 57 |                                               |                                                                                               |     |