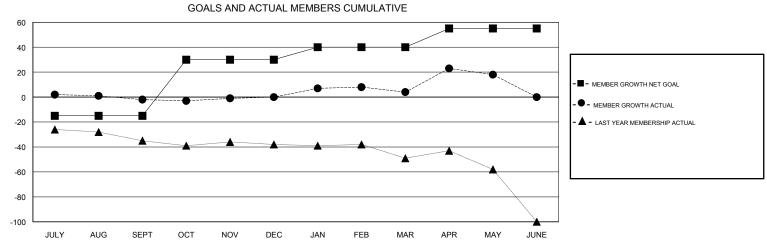

## District A 9

Results as of: 05/31/2019

| DROPPED CLUBS: 0 |    | 28 CLUBS OF 44 ADDED 1 OR MORE<br>NEW MEMBERS | GENDER DISTRIBUTION           MALE         857 (72.87%)           FEMALE         319 (27.13%) |     |
|------------------|----|-----------------------------------------------|-----------------------------------------------------------------------------------------------|-----|
| DROPPED MEMBERS  |    |                                               | Women Percentage Fiscal Year Goal: 25%                                                        |     |
| DECEASED         | 21 | CLICK HERE FOR CUMULATIVE  MEMBERSHIP DATA    | TOTAL FAMILY UNIT MEMBERS                                                                     | 219 |
| CLUB CANCELLED   | 0  |                                               |                                                                                               | 112 |
| OTHER            | 36 |                                               | FAMILY MEMBERS PAYING HALF 1  DUES                                                            |     |
| TOTAL            | 57 |                                               |                                                                                               |     |